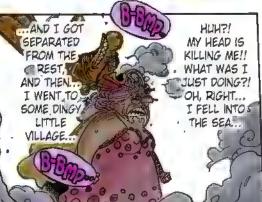

#### Story . あらすじ・

After two years of hard training, the Straw Hat pirates are back together, first at the Sabaody Archipelago and then through Fish-Man Island to their next stage: the New World!!

Luffy and crew disembark on Wano for the purpose of defeating Kaido, one of the Four Emperors. They begin to recruit allies for a raid in two weeks' time, but Kaido's sudden appearance leads to Luffy's defeat. Luffy is sent to the excavation labor camp while the rest of the crew is spotted by Kajdo's underlings and have to go on the run!

As the group works to collect info, free Luffy and gather more allies, Kaido's side learns about the raid plan. A former daimyo with the Kozuki Clan, Yasuie realizes the danger and gives up his life to pretend to take responsibility, sending the plan back to square one. Kin'emon and company mourn his death, but there are still many problems to be solved before the raid...